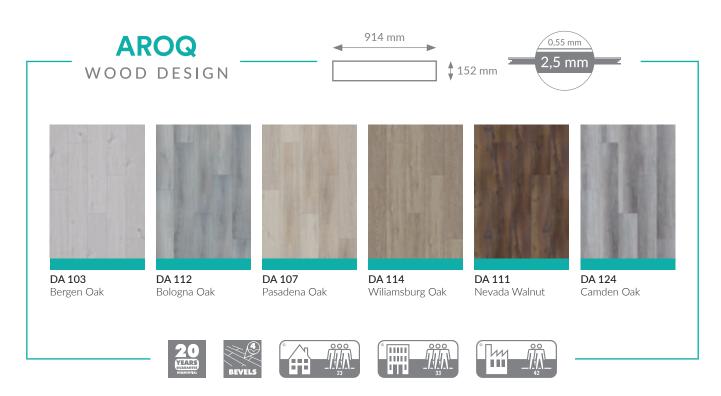

# MODERN BOHOSTYLE

**CA 114** Wiliamsburg Oak

**Create** your own modern **BOHO** interior design with **5 simple** rules:

- Plants bring the ouside in by covering every surface with greenery.
- 2 Ethnic patterns more is certainly more mix and match fabrics and textures.
- Vintage furnishing add vintage furnishings and accessories.
- Wood remember that ethnic textiles work beautifully with soft teak and warm wood colours.
- Moroccan elements bring in a few Moroccan elements like light fittings or baskets to incorporate your love of travel into your interior.