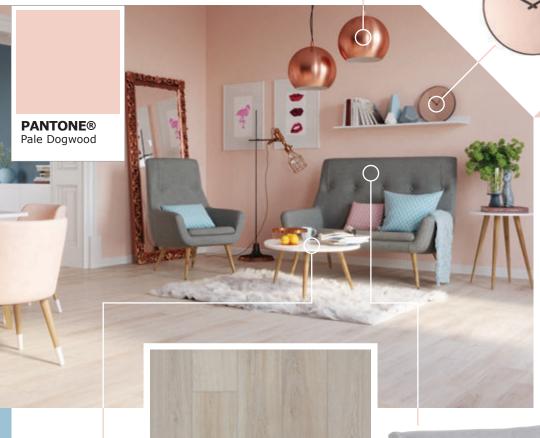

## MILLENNIAL PINK STYLE

COLORS OF ACCESSORIES

PANTONE® Aquamarine

PANTONE® White

If you like it – **GO FOR IT!**Pink doesn't have to be girlie.
Why is **MILLENNIAL PINK**so popular?

- 1
- **Versatile** can be used in its pale or vibrant and rich shades.
- 2
- Suitable looks good in bedroom, bathroom, kitchen and lounge.
- 3
- Glamorous perfect with gold and copper.
- 4
  - Matching can be used as an accent in a neutral colour palette, works well with popular greys.
- Acceptable to men!