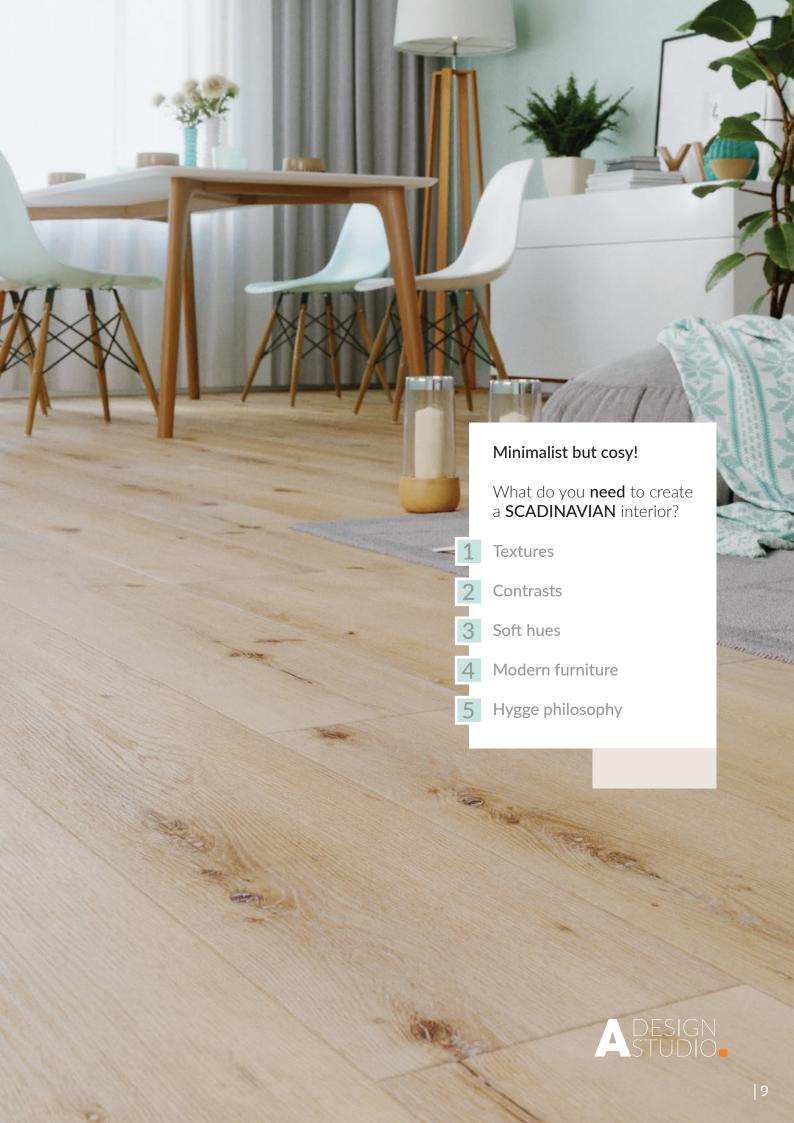

# SCANDINAVIAN DESIGN

MAIN COLOR

— COLORS OF ACCESSORIES

8

**CL 106**Portland Oak