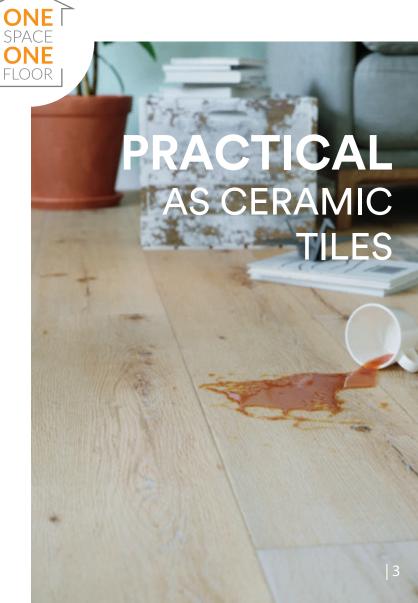

**DURABLE** 

100% WATERPROOF

2x STONGER LOCKING SYSTEM

IDEAL FOR FLOOR HEATING

DIMENSIONAL STABILITY