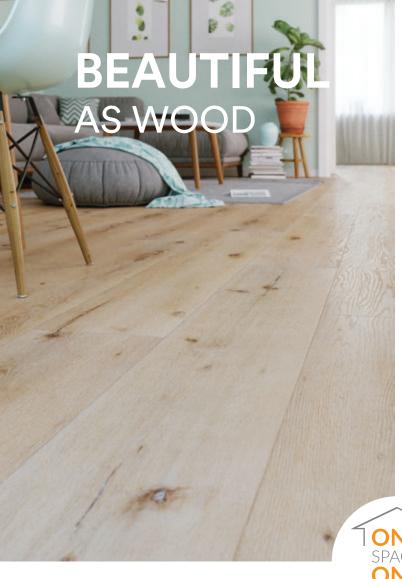

### YOUR INTERIOR WITH

### VINYL FLOORING FROM ARBITON





ADESIGN STUDIO.

UNIQUE WOOD AND STONE DESIGN



NATURAL STRUCTURE



**WIDE BOARD** 



**SILENT** 



SOFT TOUCH



VINYL FLOORING WITH HD MINERAL CORE



**DURABLE** 



100% WATERPROOF



2x STONGER LOCKING SYSTEM



IDEAL FOR FLOOR HEATING



DIMENSIONAL STABILITY



# MODERN BOHOSTYLE













**CA 114** Wiliamsburg Oak



**Create** your own modern **BOHO** interior design with **5 simple** rules:

- Plants bring the ouside in by covering every surface with greenery.
- 2 Ethnic patterns more is certainly more mix and match fabrics and textures.
- Vintage furnishing add vintage furnishings and accessories.
- Wood remember that ethnic textiles work beautifully with soft teak and warm wood colours.
- Moroccan elements bring in a few Moroccan elements like light fittings or basket