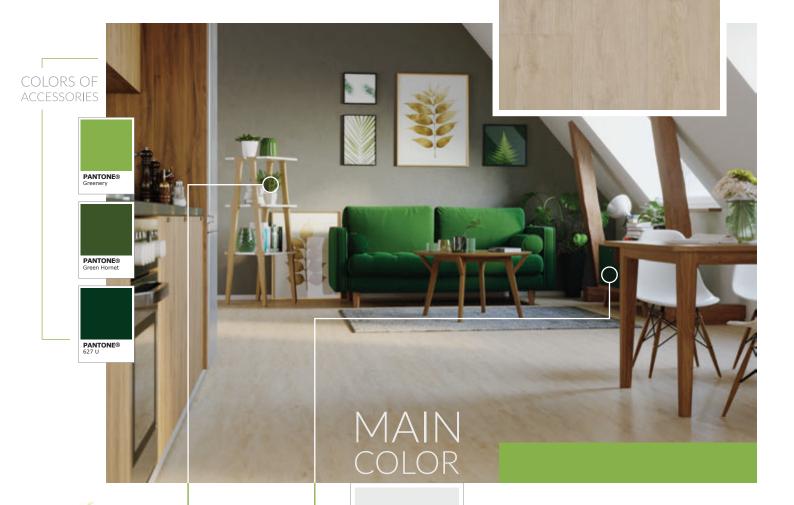

# SCANDINAVIAN DESIGN

MAIN COLOR

— COLORS OF ACCESSORIES

8

**CL 106**Portland Oak