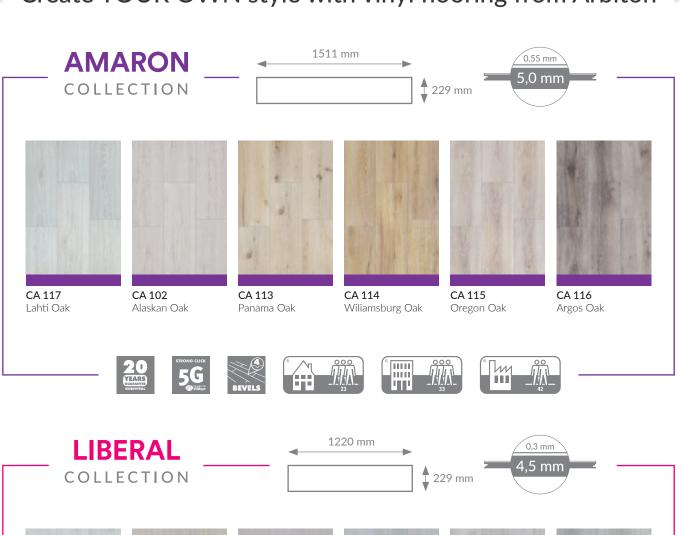

gs or baskets to incorporate your love of travel into your interior.

**A**DESIGN STUDIO

## MILLENNIAL PINK STYLE





COLORS OF ACCESSORIES



PANTONE® Aquamarine



PANTONE® White







If you like it – **GO FOR IT!**Pink doesn't have to be girlie.
Why is **MILLENNIAL PINK**so popular?

- 1
- **Versatile** can be used in its pale or vibrant and rich shades.
- 2
- Suitable looks good in bedroom, bathroom, kitchen and lounge.
- 3
- Glamorous perfect with gold and copper.
- 4
  - Matching can be used as an accent in a neutral colour palette, works well with popular greys.
- Acceptable to men!

A DESIGN STUDIO

# SCANDINAVIAN DESIGN



MAIN COLOR

— COLORS OF ACCESSORIES



8













**CL 106**Portland Oak











# 





### Create YOUR OWN style with vinyl flooring from Arbiton