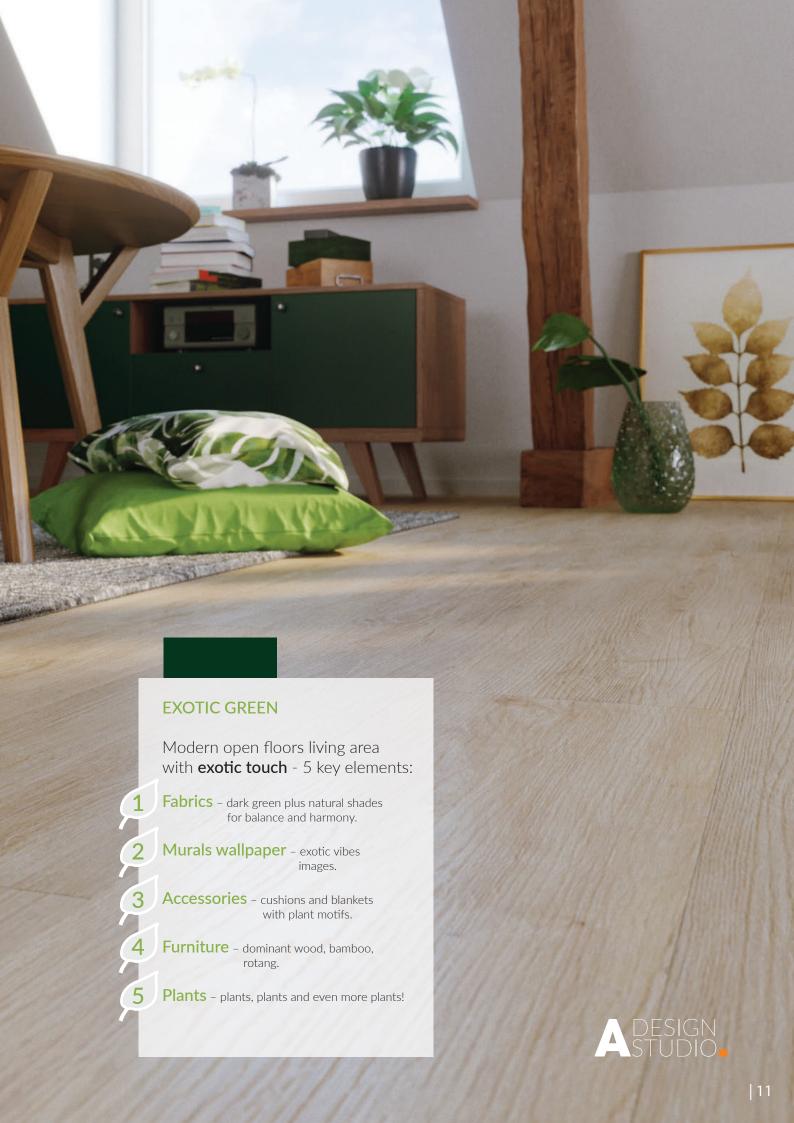

# MODERN BOHOSTYLE

**CA 114** Wiliamsburg Oak

**Create** your own modern **BOHO** interior design with **5 simple** rules:

- Plants bring the ouside in by covering every surface with greenery.
- 2 Ethnic patterns more is certainly more mix and match fabrics and textures.
- Vintage furnishing add vintage furnishings and accessories.
- Wood remember that ethnic textiles work beautifully with soft teak and warm wood colours.
- Moroccan elements bring in a few Moroccan elements like light fittings or baskets to incorporate your love of travel into your interior.