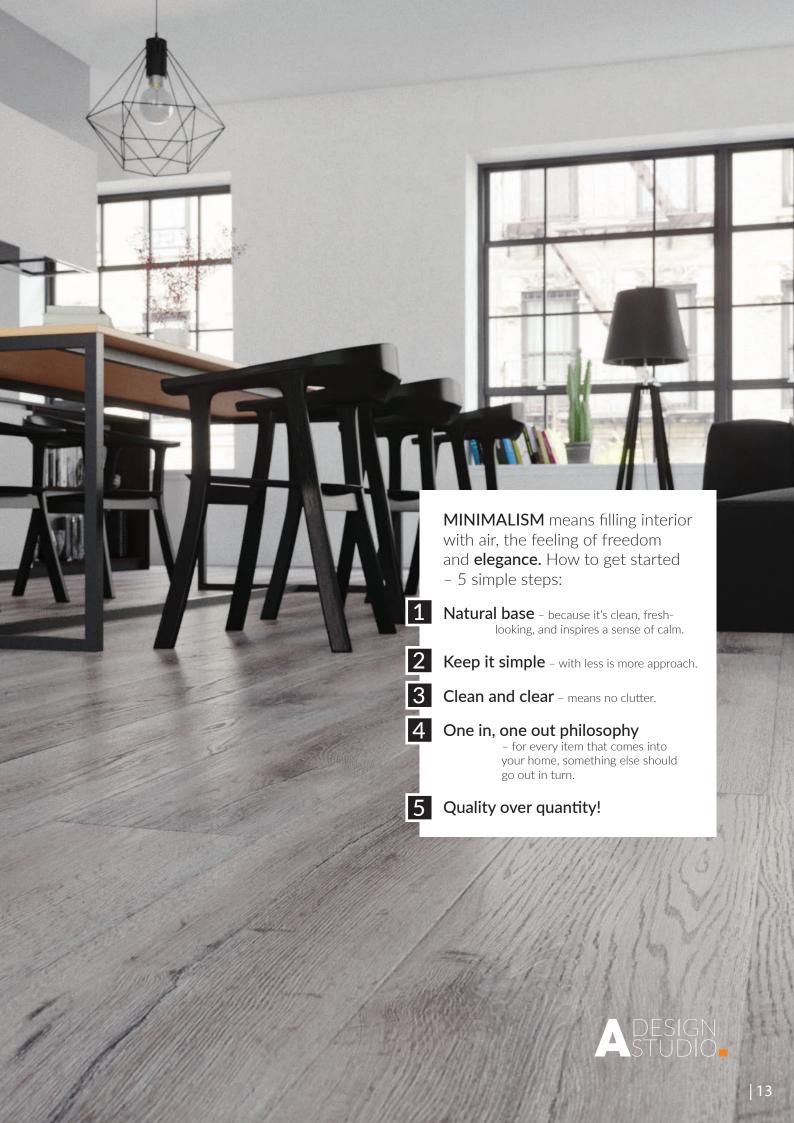

# SCANDINAVIAN DESIGN

MAIN COLOR

— COLORS OF ACCESSORIES

8

**CL 106**Portland Oak