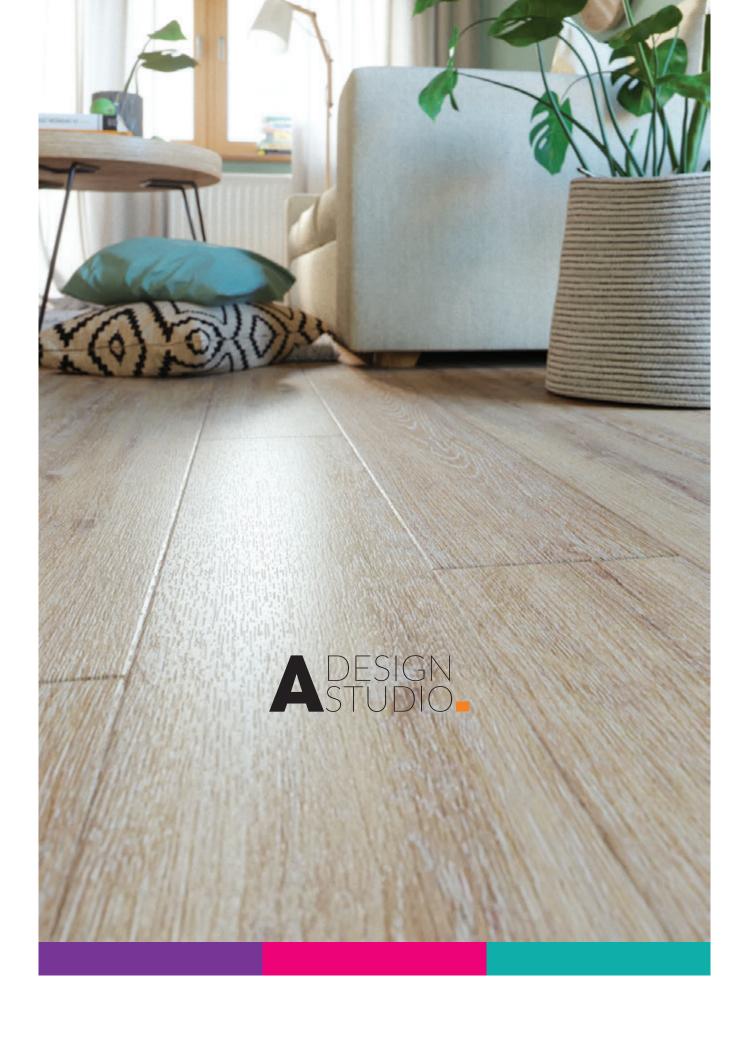

### YOUR INTERIOR WITH

### VINYL FLOORING FROM ARBITON

ADESIGN STUDIO.

UNIQUE WOOD AND STONE DESIGN

NATURAL STRUCTURE

**WIDE BOARD** 

**SILENT** 

SOFT TOUCH

VINYL FLOORING WITH HD MINERAL CORE

**DURABLE** 

100% WATERPROOF

2x STONGER LOCKING SYSTEM

IDEAL FOR FLOOR HEATING

DIMENSIONAL STABILITY