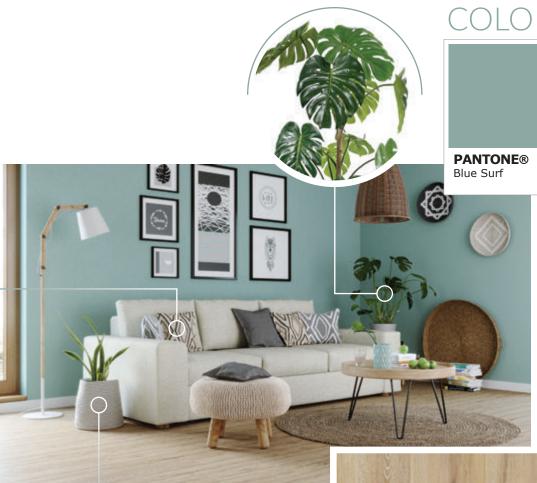

# MODERN BOHOSTYLE

**CA 114** Wiliamsburg Oak

**Create** your own modern **BOHO** interior design with **5 simple** rules:

- Plants bring the ouside in by covering every surface with greenery.
- 2 Ethnic patterns more is certainly more mix and match fabrics and textures.
- Vintage furnishing add vintage furnishings and accessories.
- Wood remember that ethnic textiles work beautifully with soft teak and warm wood colours.
- Moroccan elements bring in a few Moroccan elements like light fittings or baskets to incorporate your love of travel into your interior.