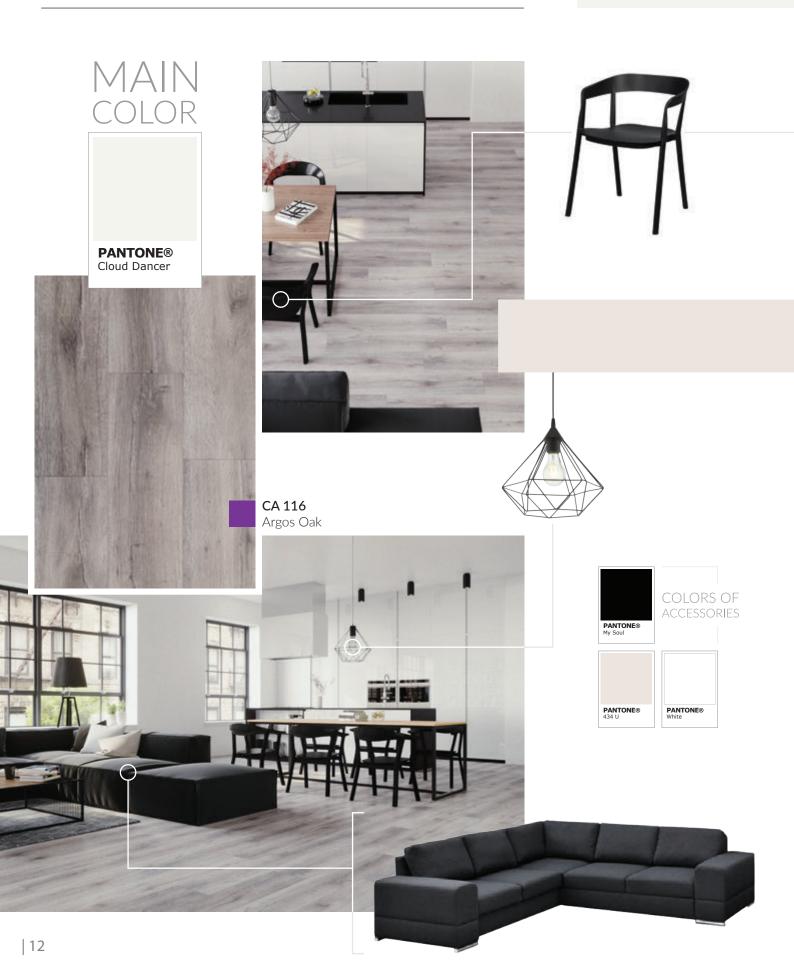

# SCANDINAVIAN DESIGN

MAIN COLOR

— COLORS OF ACCESSORIES

8

**CL 106**Portland Oak