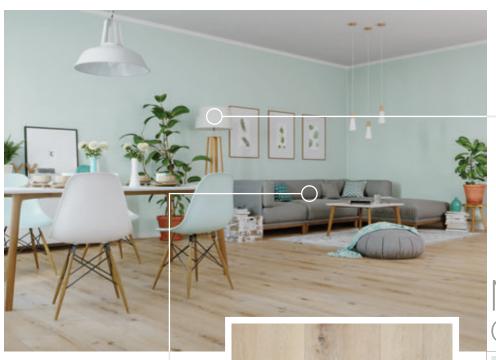

# SCANDINAVIAN DESIGN

MAIN COLOR

— COLORS OF ACCESSORIES

8

**CL 106**Portland Oak