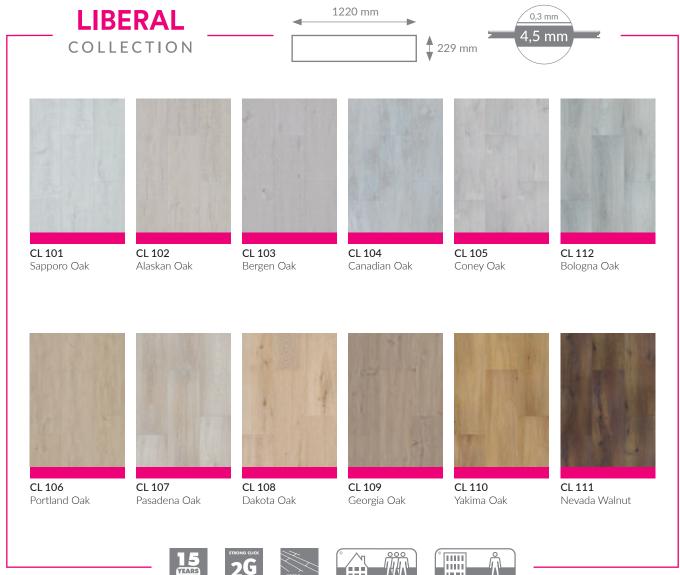

### YOUR INTERIOR WITH

### VINYL FLOORING FROM ARBITON

ADESIGN STUDIO.

UNIQUE WOOD AND STONE DESIGN

NATURAL STRUCTURE

**WIDE BOARD** 

**SILENT** 

SOFT TOUCH

VINYL FLOORING WITH HD MINERAL CORE

**DURABLE** 

100% WATERPROOF

2x STONGER LOCKING SYSTEM

IDEAL FOR FLOOR HEATING

DIMENSIONAL STABILITY