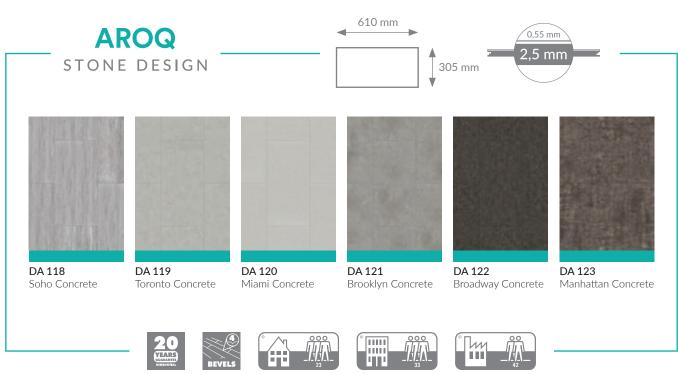

baskets to incorporate your love of travel into your interior.

**A**DESIGN STUDIO

## MILLENNIAL PINK STYLE





COLORS OF ACCESSORIES



PANTONE® Aquamarine



PANTONE® White







If you like it – **GO FOR IT!**Pink doesn't have to be girlie.
Why is **MILLENNIAL PINK**so popular?

- 1
- **Versatile** can be used in its pale or vibrant and rich shades.
- 2
- Suitable looks good in bedroom, bathroom, kitchen and lounge.
- 3
- Glamorous perfect with gold and copper.
- 4
  - Matching can be used as an accent in a neutral colour palette, works well with popular greys.
- Acceptable to men!

A DESIGN STUDIO

# SCANDINAVIAN DESIGN



MAIN COLOR

— COLORS OF ACCESSORIES



8













**CL 106**Portland Oak











# 





### Create YOUR OWN style with vinyl flooring from Arbiton