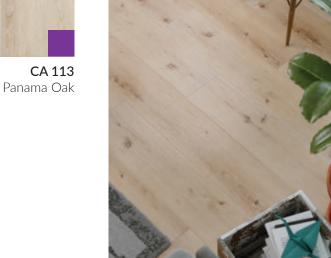

# MODERN BOHOSTYLE

**CA 114** Wiliamsburg Oak

**Create** your own modern **BOHO** interior design with **5 simple** rules:

- Plants bring the ouside in by covering every surface with greenery.
- 2 Ethnic patterns more is certainly more mix and match fabrics and textures.
- Vintage furnishing add vintage furnishings and accessories.
- Wood remember that ethnic textiles work beautifully with soft teak and warm wood colours.
- Moroccan elements bring in a few Moroccan elements like light fittings or baskets to incorporate your love of travel into your interior.