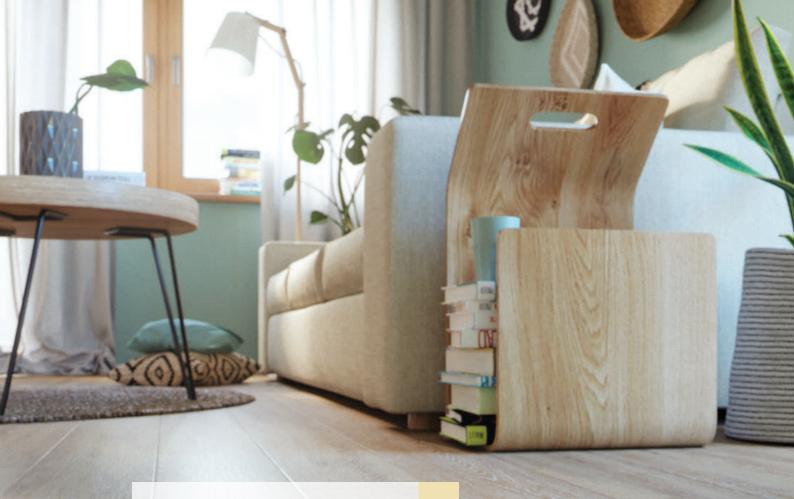

# SCANDINAVIAN DESIGN

MAIN COLOR

— COLORS OF ACCESSORIES

8

**CL 106**Portland Oak